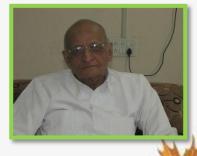

### Shinning star of SSSVN faded:

Prof. T.C.Shah, chairman School Management Committee and editor of Sanathan Sarathi (Gujarati) left his heavenly body and merged with Divinity. During his association with school over two decade, he not only steered the growth and development of school but also provided necessary strength as a pillar of support in the times of critical needs. We the SSSVN family members pray to Swami to bless the departed soul by giving place at his divine lotus feet.