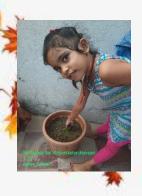

In otder to tell importance of trees for ecological balance our school organised plantation activity for class I to V on 25<sup>th</sup> July 2020.

And to develop creativity and to show case their creative skills school conducted card making competition for class VI to IX.